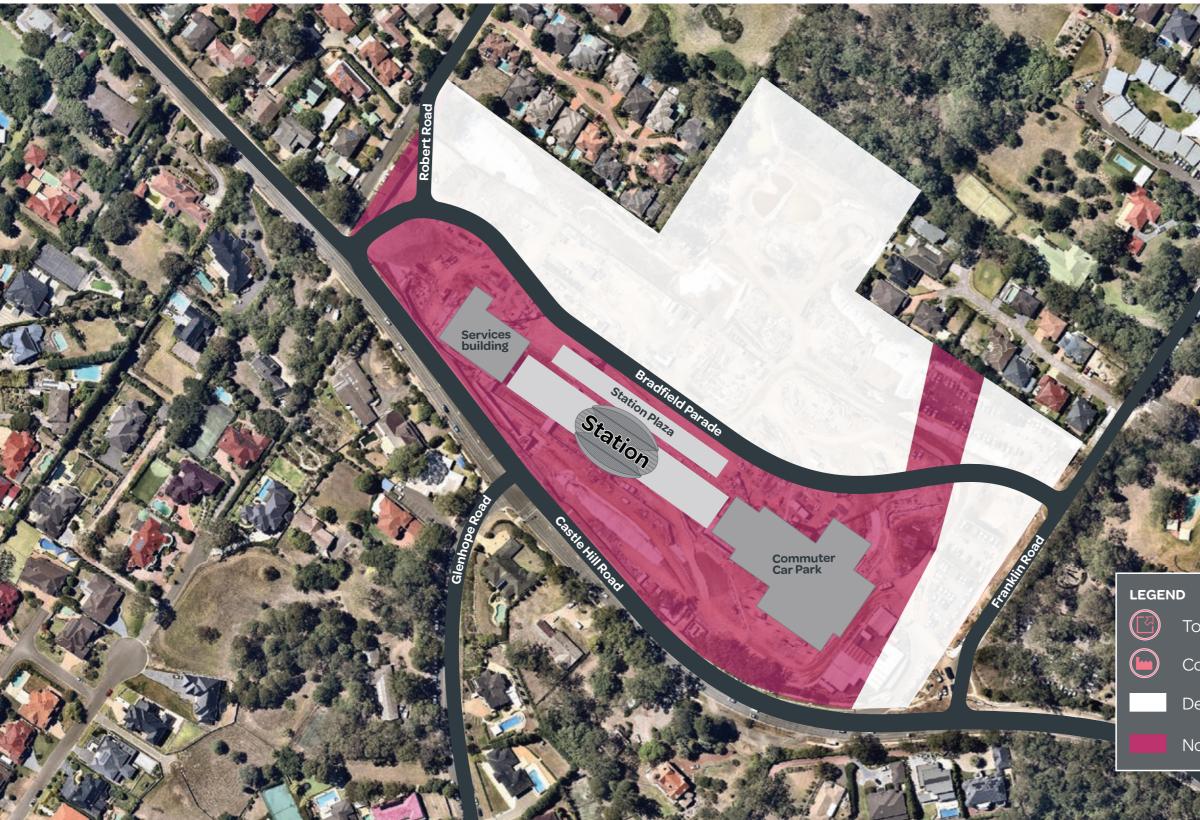

## CHERRYBROOK

Total developable government land: **3.5ha** 

- Council: Hornsby Shire Council
- Developable government land
- Non-developable government land